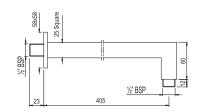

| Product Code                                           | SHA-CHR-455L600                                                                                                                                                                                                                             |
|--------------------------------------------------------|---------------------------------------------------------------------------------------------------------------------------------------------------------------------------------------------------------------------------------------------|
| Description                                            | Square Shower Arm, 600mm                                                                                                                                                                                                                    |
| Recommended<br>Water Pressure                          | 1.0 Bar - 3.0 Bar                                                                                                                                                                                                                           |
| Material Composition<br>Specification in<br>Percentage | Brass Sheets as per IS:410-1977 Cu (61.5-64.5), Pb (0.0-0.3), Fe (0.0-0.075), Total Impurity (0.0-0.6), Zn (Remainder)  Brass Pipe as per IS:407-1996 Cu (62.0-65.0), Pb (0.0-0.3), Fe (0.0-0.01), Total Impurity (0.0-0.6), Zn (Remainder) |
| Pressure Resistance                                    | 15 bar (Pass)                                                                                                                                                                                                                               |
| Finish                                                 | Plating: Nickel-10.0 micron Chromium-0.3 micron Salt Spray (200 hrs + Validated) Adhesion (Pass)                                                                                                                                            |
| Available Colour<br>Finishing                          | Antique Bronze (ABR), Antique Copper (ACR), Black Chrome (BCH), Black Matt (BLM), Gold Dust (GDS), Full Gold (GLD), Graphite (GRF), Stainless Steel Finish (SSF) & White Matt (WHM)                                                         |